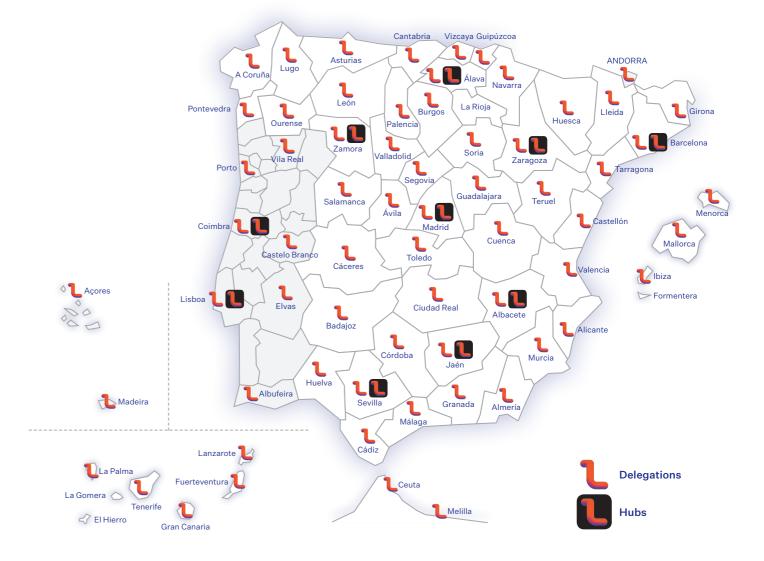

#### **LOGISTICS STRUCTURE:**

64 delegations10 hubs

+1900 vehicles
100% refrigerated fleet

+770K

m³ capacity temp. controlled

+3900 temperature sensors

+1027M

temperature readings/year

184

+10.7M shipments/year

refrigerated cool

chambers and

pre-chambers

+2000 collaborators